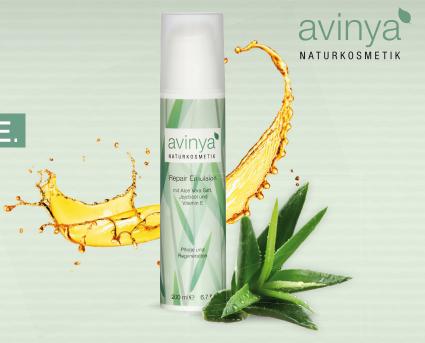

avinya® REPAIR EMULSION

### 100% NATURE

- Care and regeneration
- For body and face
- For all skin types
- Made with the best nature has to offer

Healthy skin, naturally beautiful.

Our skin is a true miracle: it nourishes and protects itself. However its finely balanced protective shield is constantly exposed to a variety of internal and external influences.

## NOURISHMENT FOR SENSITIVE AND STRESSED SKIN.

The combination of organic aloe vera juice together with essential oils and specially selected extracts brings the skin back into balance and gives it a fresh, radiant glow. Its unique care formula supports the hydrolipid film perfectly.

## NATURALLY PRECIOUS. NATURALLY CONSISTANT.

100 % nature of the purest quality – free from mineral oils, silicones and artificial additives.

Ingredients: organic aloe vera juice\*, wheatgerm oil, organic alcohol\*, jojoba oil\*, grape-seed oil, lanolin, witch hazel blossom water, Vitamin E, bisabolol, lemongrass, sunflower oil\*, lavandin oil\*, tiger grass, mineral clay, xanthan gum, sclerotium gum, sodium phytate, water, rosemary oil, camomile extract, sweet orange oil, sodium benzoate, potassium sorbate, citric acid. \*certified organic