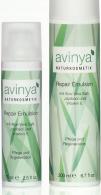

# FOR AT HOME AND ON THE GO

avinya® REPAIR EMULSION is available in container sizes of 15, 75 and 200 ml.