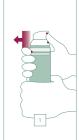

GOOD FOR THE ENVIRONMENT. GOOD FOR YOU.

Use your thumb to push the dispenser head firmly backwards

Press the base back down ...

Fill the bottle to max.

1 cm below the top

Reattach the dispenser head **together with** the lid and voilà, you're ready!